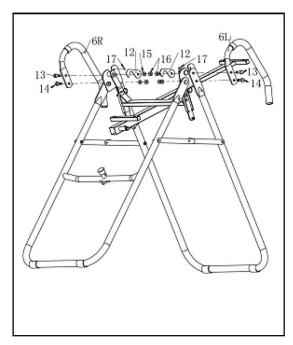

#### STEP 2:

- A. Using 1x Hexagonal Bolt M10x35 (13) and 1x Hexagonal Bolt M10x30 (14), attach the Left Handlebar (6L) to the hole in the Rear Base Frame (2).
- B. Next, attach the curved Position Metal Sheet (12) to the end of the first Hexagonal Bolt M10x35 (13) making sure the Connect Sheet (4) is in the middle. Secure the Hexagonal Bolts (13 &14) with 4x Flat Washers M10 (15) and 4x Lock Nuts M10 (16) as shown.
  - Follow the above instructions to attach the Right Handlebar (6R).
- C. If open, close the Position Metal Sheets (12) so they rest against the A-Frame, securing Part 4 in place.
- D. IMPORTANT: Attach 2x Screws M6x10 (17) onto each side of the base frame after attaching and closing the Position Metal Sheet (12) on the Base frame. This assembly will prevent the Backrest Support Frame (3) from slipping out of the housing during use.