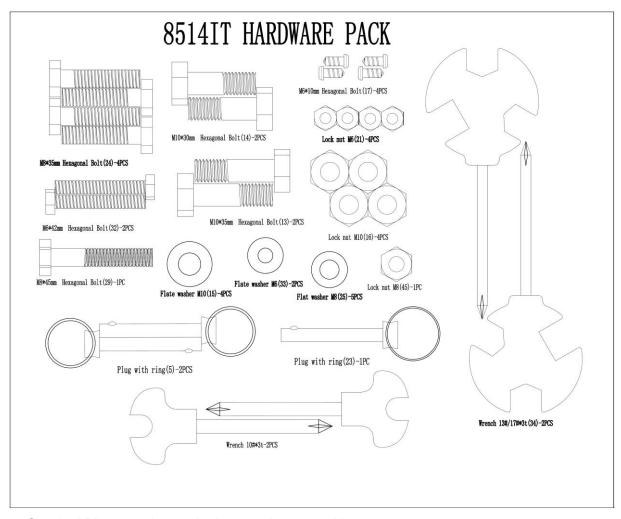

# **PARTS LIST**

| Part | Description                 | Qty |
|------|-----------------------------|-----|
| 1    | Front Base Frame            | 1   |
| 2    | Rear Base Frame             | 1   |
| 3    | Backrest support frame      | 1   |
| 4    | Connect sheet               | 2   |
| 5    | Lock Pin 6*L43              | 2   |
| 6L   | Handlebar-left              | 1   |
| 6R   | Handlebar-right             | 1   |
| 7    | Body height adjustment tube | 1   |
| 8    | Foot rest plate             | 1   |
| 9    | Adjustable leg hold tube    | 1   |
| 10   | Backrest pad                | 1   |
| 11L  | Support sheet               | 1   |

| 12       Position metal sheet       2         13       Hexagonal bolt M10*35       2         14       Hexagonal bolt M10*30       2         15       Flat washer M10       6         16       Lock Nut M10       6         17       Screw M6*10       4         18       Short plug       1         19       Square inner cap 33.4*33.4       1         20       Foam roller tube       1         21       Lock nut M6       8         22       Long plug       1         23       Lock Pin 8*L45       1         24       Hexagonal bolt M8*35       4         25       Flat washer M8       5         26L       Cap bag-left       1         26R       Cap bag-right       1         27       Hook       1         28       Safety Strap       1         29       Hexagonal bolt M8*45       1         30       Arc cap 32       4         31       Cushion plate 25       1         32       Hexagonal bolt M6*42       6         33       Washer M6       6         34       Wrench 13#/17#*3t       2 |
|------------------------------------------------------------------------------------------------------------------------------------------------------------------------------------------------------------------------------------------------------------------------------------------------------------------------------------------------------------------------------------------------------------------------------------------------------------------------------------------------------------------------------------------------------------------------------------------------------------------------------------------------------------------------------------------------------------------------------------------------------------------------------------------------------------------------------------------------------------------------------------------------------------------------------------------------------------------------------------------------------------|
| 14       Hexagonal bolt M10*30       2         15       Flat washer M10       6         16       Lock Nut M10       6         17       Screw M6*10       4         18       Short plug       1         19       Square inner cap 33.4*33.4       1         20       Foam roller tube       1         21       Lock nut M6       8         22       Long plug       1         23       Lock Pin 8*L45       1         24       Hexagonal bolt M8*35       4         25       Flat washer M8       5         26L       Cap bag-left       1         26R       Cap bag-right       1         27       Hook       1         28       Safety Strap       1         29       Hexagonal bolt M8*45       1         30       Arc cap 32       4         31       Cushion plate 25       1         32       Hexagonal bolt M6*42       6         33       Washer M6       6         34       Wrench 13#/17#*3t       2         35       Hexagonal bolt M10*22       2         36       Handlebar foam 25       2    |
| 15                                                                                                                                                                                                                                                                                                                                                                                                                                                                                                                                                                                                                                                                                                                                                                                                                                                                                                                                                                                                         |
| 16       Lock Nut M10       6         17       Screw M6*10       4         18       Short plug       1         19       Square inner cap 33.4*33.4       1         20       Foam roller tube       1         21       Lock nut M6       8         22       Long plug       1         23       Lock Pin 8*L45       1         24       Hexagonal bolt M8*35       4         25       Flat washer M8       5         26L       Cap bag-left       1         26R       Cap bag-right       1         27       Hook       1         28       Safety Strap       1         29       Hexagonal bolt M8*45       1         30       Arc cap 32       4         31       Cushion plate 25       1         32       Hexagonal bolt M6*42       6         33       Washer M6       6         34       Wrench 13#/17#*3t       2         35       Hexagonal bolt M10*22       2         36       Handlebar foam 25       2         37       Square inner cap 20*20       4                                            |
| 17       Screw M6*10       4         18       Short plug       1         19       Square inner cap 33.4*33.4       1         20       Foam roller tube       1         21       Lock nut M6       8         22       Long plug       1         23       Lock Pin 8*L45       1         24       Hexagonal bolt M8*35       4         25       Flat washer M8       5         26L       Cap bag-left       1         27       Hook       1         27       Hook       1         28       Safety Strap       1         29       Hexagonal bolt M8*45       1         30       Arc cap 32       4         31       Cushion plate 25       1         32       Hexagonal bolt M6*42       6         33       Washer M6       6         34       Wrench 13#/17#*3t       2         35       Hexagonal bolt M10*22       2         36       Handlebar foam 25       2         37       Square inner cap 20*20       4                                                                                            |
| 18       Short plug       1         19       Square inner cap 33.4*33.4       1         20       Foam roller tube       1         21       Lock nut M6       8         22       Long plug       1         23       Lock Pin 8*L45       1         24       Hexagonal bolt M8*35       4         25       Flat washer M8       5         26L       Cap bag-left       1         27       Hook       1         28       Safety Strap       1         29       Hexagonal bolt M8*45       1         30       Arc cap 32       4         31       Cushion plate 25       1         32       Hexagonal bolt M6*42       6         33       Washer M6       6         34       Wrench 13#/17#*3t       2         35       Hexagonal bolt M10*22       2         36       Handlebar foam 25       2         37       Square inner cap 20*20       4                                                                                                                                                               |
| 19       Square inner cap 33.4*33.4       1         20       Foam roller tube       1         21       Lock nut M6       8         22       Long plug       1         23       Lock Pin 8*L45       1         24       Hexagonal bolt M8*35       4         25       Flat washer M8       5         26L       Cap bag-left       1         26R       Cap bag-right       1         27       Hook       1         28       Safety Strap       1         29       Hexagonal bolt M8*45       1         30       Arc cap 32       4         31       Cushion plate 25       1         32       Hexagonal bolt M6*42       6         33       Washer M6       6         34       Wrench 13#/17#*3t       2         35       Hexagonal bolt M10*22       2         36       Handlebar foam 25       2         37       Square inner cap 20*20       4                                                                                                                                                           |
| 20       Foam roller tube       1         21       Lock nut M6       8         22       Long plug       1         23       Lock Pin 8*L45       1         24       Hexagonal bolt M8*35       4         25       Flat washer M8       5         26L       Cap bag-left       1         26R       Cap bag-right       1         27       Hook       1         28       Safety Strap       1         29       Hexagonal bolt M8*45       1         30       Arc cap 32       4         31       Cushion plate 25       1         32       Hexagonal bolt M6*42       6         33       Washer M6       6         34       Wrench 13#/17#*3t       2         35       Hexagonal bolt M10*22       2         36       Handlebar foam 25       2         37       Square inner cap 20*20       4                                                                                                                                                                                                               |
| 21       Lock nut M6       8         22       Long plug       1         23       Lock Pin 8*L45       1         24       Hexagonal bolt M8*35       4         25       Flat washer M8       5         26L       Cap bag-left       1         26R       Cap bag-right       1         27       Hook       1         28       Safety Strap       1         29       Hexagonal bolt M8*45       1         30       Arc cap 32       4         31       Cushion plate 25       1         32       Hexagonal bolt M6*42       6         33       Washer M6       6         34       Wrench 13#/17#*3t       2         35       Hexagonal bolt M10*22       2         36       Handlebar foam 25       2         37       Square inner cap 20*20       4                                                                                                                                                                                                                                                         |
| 22       Long plug       1         23       Lock Pin 8*L45       1         24       Hexagonal bolt M8*35       4         25       Flat washer M8       5         26L       Cap bag-left       1         26R       Cap bag-right       1         27       Hook       1         28       Safety Strap       1         29       Hexagonal bolt M8*45       1         30       Arc cap 32       4         31       Cushion plate 25       1         32       Hexagonal bolt M6*42       6         33       Washer M6       6         34       Wrench 13#/17#*3t       2         35       Hexagonal bolt M10*22       2         36       Handlebar foam 25       2         37       Square inner cap 20*20       4                                                                                                                                                                                                                                                                                              |
| 23       Lock Pin 8*L45       1         24       Hexagonal bolt M8*35       4         25       Flat washer M8       5         26L       Cap bag-left       1         26R       Cap bag-right       1         27       Hook       1         28       Safety Strap       1         29       Hexagonal bolt M8*45       1         30       Arc cap 32       4         31       Cushion plate 25       1         32       Hexagonal bolt M6*42       6         33       Washer M6       6         34       Wrench 13#/17#*3t       2         35       Hexagonal bolt M10*22       2         36       Handlebar foam 25       2         37       Square inner cap 20*20       4                                                                                                                                                                                                                                                                                                                                 |
| 24       Hexagonal bolt M8*35       4         25       Flat washer M8       5         26L       Cap bag-left       1         26R       Cap bag-right       1         27       Hook       1         28       Safety Strap       1         29       Hexagonal bolt M8*45       1         30       Arc cap 32       4         31       Cushion plate 25       1         32       Hexagonal bolt M6*42       6         33       Washer M6       6         34       Wrench 13#/17#*3t       2         35       Hexagonal bolt M10*22       2         36       Handlebar foam 25       2         37       Square inner cap 20*20       4                                                                                                                                                                                                                                                                                                                                                                         |
| 25       Flat washer M8       5         26L       Cap bag-left       1         26R       Cap bag-right       1         27       Hook       1         28       Safety Strap       1         29       Hexagonal bolt M8*45       1         30       Arc cap 32       4         31       Cushion plate 25       1         32       Hexagonal bolt M6*42       6         33       Washer M6       6         34       Wrench 13#/17#*3t       2         35       Hexagonal bolt M10*22       2         36       Handlebar foam 25       2         37       Square inner cap 20*20       4                                                                                                                                                                                                                                                                                                                                                                                                                       |
| 26L       Cap bag-left       1         26R       Cap bag-right       1         27       Hook       1         28       Safety Strap       1         29       Hexagonal bolt M8*45       1         30       Arc cap 32       4         31       Cushion plate 25       1         32       Hexagonal bolt M6*42       6         33       Washer M6       6         34       Wrench 13#/17#*3t       2         35       Hexagonal bolt M10*22       2         36       Handlebar foam 25       2         37       Square inner cap 20*20       4                                                                                                                                                                                                                                                                                                                                                                                                                                                               |
| 26R       Cap bag-right       1         27       Hook       1         28       Safety Strap       1         29       Hexagonal bolt M8*45       1         30       Arc cap 32       4         31       Cushion plate 25       1         32       Hexagonal bolt M6*42       6         33       Washer M6       6         34       Wrench 13#/17#*3t       2         35       Hexagonal bolt M10*22       2         36       Handlebar foam 25       2         37       Square inner cap 20*20       4                                                                                                                                                                                                                                                                                                                                                                                                                                                                                                      |
| 27       Hook       1         28       Safety Strap       1         29       Hexagonal bolt M8*45       1         30       Arc cap 32       4         31       Cushion plate 25       1         32       Hexagonal bolt M6*42       6         33       Washer M6       6         34       Wrench 13#/17#*3t       2         35       Hexagonal bolt M10*22       2         36       Handlebar foam 25       2         37       Square inner cap 20*20       4                                                                                                                                                                                                                                                                                                                                                                                                                                                                                                                                              |
| 28       Safety Strap       1         29       Hexagonal bolt M8*45       1         30       Arc cap 32       4         31       Cushion plate 25       1         32       Hexagonal bolt M6*42       6         33       Washer M6       6         34       Wrench 13#/17#*3t       2         35       Hexagonal bolt M10*22       2         36       Handlebar foam 25       2         37       Square inner cap 20*20       4                                                                                                                                                                                                                                                                                                                                                                                                                                                                                                                                                                            |
| 29       Hexagonal bolt M8*45       1         30       Arc cap 32       4         31       Cushion plate 25       1         32       Hexagonal bolt M6*42       6         33       Washer M6       6         34       Wrench 13#/17#*3t       2         35       Hexagonal bolt M10*22       2         36       Handlebar foam 25       2         37       Square inner cap 20*20       4                                                                                                                                                                                                                                                                                                                                                                                                                                                                                                                                                                                                                  |
| 30 Arc cap 32 4  31 Cushion plate 25 1  32 Hexagonal bolt M6*42 6  33 Washer M6 6  34 Wrench 13#/17#*3t 2  35 Hexagonal bolt M10*22 2  36 Handlebar foam 25 2  37 Square inner cap 20*20 4                                                                                                                                                                                                                                                                                                                                                                                                                                                                                                                                                                                                                                                                                                                                                                                                                 |
| 31       Cushion plate 25       1         32       Hexagonal bolt M6*42       6         33       Washer M6       6         34       Wrench 13#/17#*3t       2         35       Hexagonal bolt M10*22       2         36       Handlebar foam 25       2         37       Square inner cap 20*20       4                                                                                                                                                                                                                                                                                                                                                                                                                                                                                                                                                                                                                                                                                                    |
| 32       Hexagonal bolt M6*42       6         33       Washer M6       6         34       Wrench 13#/17#*3t       2         35       Hexagonal bolt M10*22       2         36       Handlebar foam 25       2         37       Square inner cap 20*20       4                                                                                                                                                                                                                                                                                                                                                                                                                                                                                                                                                                                                                                                                                                                                              |
| 33       Washer M6       6         34       Wrench 13#/17#*3t       2         35       Hexagonal bolt M10*22       2         36       Handlebar foam 25       2         37       Square inner cap 20*20       4                                                                                                                                                                                                                                                                                                                                                                                                                                                                                                                                                                                                                                                                                                                                                                                            |
| 34       Wrench 13#/17#*3t       2         35       Hexagonal bolt M10*22       2         36       Handlebar foam 25       2         37       Square inner cap 20*20       4                                                                                                                                                                                                                                                                                                                                                                                                                                                                                                                                                                                                                                                                                                                                                                                                                               |
| 35       Hexagonal bolt M10*22       2         36       Handlebar foam 25       2         37       Square inner cap 20*20       4                                                                                                                                                                                                                                                                                                                                                                                                                                                                                                                                                                                                                                                                                                                                                                                                                                                                          |
| 36 Handlebar foam 25 2 37 Square inner cap 20*20 4                                                                                                                                                                                                                                                                                                                                                                                                                                                                                                                                                                                                                                                                                                                                                                                                                                                                                                                                                         |
| 37 Square inner cap 20*20 4                                                                                                                                                                                                                                                                                                                                                                                                                                                                                                                                                                                                                                                                                                                                                                                                                                                                                                                                                                                |
| ·                                                                                                                                                                                                                                                                                                                                                                                                                                                                                                                                                                                                                                                                                                                                                                                                                                                                                                                                                                                                          |
| 29 Pound inner and can 25                                                                                                                                                                                                                                                                                                                                                                                                                                                                                                                                                                                                                                                                                                                                                                                                                                                                                                                                                                                  |
| So Round inner end cap 25                                                                                                                                                                                                                                                                                                                                                                                                                                                                                                                                                                                                                                                                                                                                                                                                                                                                                                                                                                                  |
| 39 Round inner end cap 19 4                                                                                                                                                                                                                                                                                                                                                                                                                                                                                                                                                                                                                                                                                                                                                                                                                                                                                                                                                                                |
| 40 Square inner cap 25*50 2                                                                                                                                                                                                                                                                                                                                                                                                                                                                                                                                                                                                                                                                                                                                                                                                                                                                                                                                                                                |
| 41 "C" link pin 1                                                                                                                                                                                                                                                                                                                                                                                                                                                                                                                                                                                                                                                                                                                                                                                                                                                                                                                                                                                          |
| 42 Spring-1 1                                                                                                                                                                                                                                                                                                                                                                                                                                                                                                                                                                                                                                                                                                                                                                                                                                                                                                                                                                                              |
| 43 Square inner cap 30*30 1                                                                                                                                                                                                                                                                                                                                                                                                                                                                                                                                                                                                                                                                                                                                                                                                                                                                                                                                                                                |
| 44 L-Shaped Hook (Safety Lock) 1                                                                                                                                                                                                                                                                                                                                                                                                                                                                                                                                                                                                                                                                                                                                                                                                                                                                                                                                                                           |
| 45 Lock nut M8 2                                                                                                                                                                                                                                                                                                                                                                                                                                                                                                                                                                                                                                                                                                                                                                                                                                                                                                                                                                                           |
| 46 Square inner cap 35*35 1                                                                                                                                                                                                                                                                                                                                                                                                                                                                                                                                                                                                                                                                                                                                                                                                                                                                                                                                                                                |
| 47 Spring-2 1                                                                                                                                                                                                                                                                                                                                                                                                                                                                                                                                                                                                                                                                                                                                                                                                                                                                                                                                                                                              |

| 48 | Lab mat     | 2 |
|----|-------------|---|
| 49 | Foam roller | 4 |

**NOTE:** For your convenience, many of the parts on the above Parts List have been pre-assembled at the factory.

The Hardware which is required for home assembly is listed on the right as it appears in the included Hardware Pack.