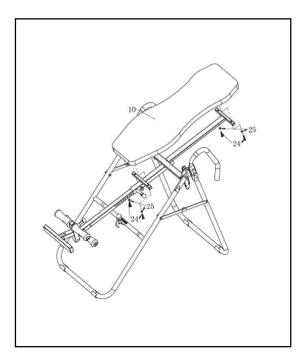

#### STEP 4:

Attach the Backrest Pad (10) to the Backrest Support Frame (3) with 4x Washers M8 (24) and 4x Hexagonal Bolts M8x35 (24).