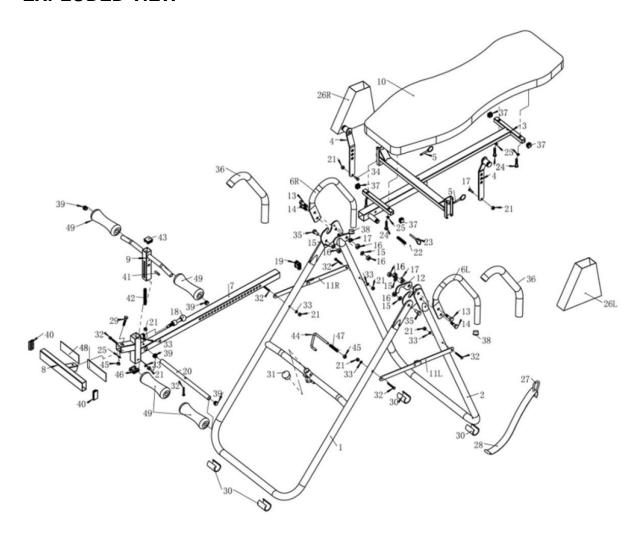

# **EXPLODED VIEW**

# **PARTS LIST**

| Part | Description                 | Qty |
|------|-----------------------------|-----|
| 1    | Front Base Frame            | 1   |
| 2    | Rear Base Frame             | 1   |
| 3    | Backrest support frame      | 1   |
| 4    | Connect sheet               | 2   |
| 5    | Lock Pin 6*L43              | 2   |
| 6L   | Handlebar-left              | 1   |
| 6R   | Handlebar-right             | 1   |
| 7    | Body height adjustment tube | 1   |
| 8    | Foot rest plate             | 1   |
| 9    | Adjustable leg hold tube    | 1   |
| 10   | Backrest pad                | 1   |
| 11L  | Support sheet               | 1   |

| 12       Position metal sheet       2         13       Hexagonal bolt M10*35       2         14       Hexagonal bolt M10*30       2         15       Flat washer M10       6         16       Lock Nut M10       6         17       Screw M6*10       4         18       Short plug       1         19       Square inner cap 33.4*33.4       1         20       Foam roller tube       1         21       Lock nut M6       8         22       Long plug       1         23       Lock Pin 8*L45       1         24       Hexagonal bolt M8*35       4         25       Flat washer M8       5         26L       Cap bag-left       1         26R       Cap bag-right       1         27       Hook       1         28       Safety Strap       1         29       Hexagonal bolt M8*45       1         30       Arc cap 32       4         31       Cushion plate 25       1         32       Hexagonal bolt M6*42       6         33       Washer M6       6         34       Wrench 13#/17#*3t       2 |
|------------------------------------------------------------------------------------------------------------------------------------------------------------------------------------------------------------------------------------------------------------------------------------------------------------------------------------------------------------------------------------------------------------------------------------------------------------------------------------------------------------------------------------------------------------------------------------------------------------------------------------------------------------------------------------------------------------------------------------------------------------------------------------------------------------------------------------------------------------------------------------------------------------------------------------------------------------------------------------------------------------|
| 14       Hexagonal bolt M10*30       2         15       Flat washer M10       6         16       Lock Nut M10       6         17       Screw M6*10       4         18       Short plug       1         19       Square inner cap 33.4*33.4       1         20       Foam roller tube       1         21       Lock nut M6       8         22       Long plug       1         23       Lock Pin 8*L45       1         24       Hexagonal bolt M8*35       4         25       Flat washer M8       5         26L       Cap bag-left       1         26R       Cap bag-right       1         27       Hook       1         28       Safety Strap       1         29       Hexagonal bolt M8*45       1         30       Arc cap 32       4         31       Cushion plate 25       1         32       Hexagonal bolt M6*42       6         33       Washer M6       6         34       Wrench 13#/17#*3t       2         35       Hexagonal bolt M10*22       2         36       Handlebar foam 25       2    |
| 15                                                                                                                                                                                                                                                                                                                                                                                                                                                                                                                                                                                                                                                                                                                                                                                                                                                                                                                                                                                                         |
| 16       Lock Nut M10       6         17       Screw M6*10       4         18       Short plug       1         19       Square inner cap 33.4*33.4       1         20       Foam roller tube       1         21       Lock nut M6       8         22       Long plug       1         23       Lock Pin 8*L45       1         24       Hexagonal bolt M8*35       4         25       Flat washer M8       5         26L       Cap bag-left       1         26R       Cap bag-right       1         27       Hook       1         28       Safety Strap       1         29       Hexagonal bolt M8*45       1         30       Arc cap 32       4         31       Cushion plate 25       1         32       Hexagonal bolt M6*42       6         33       Washer M6       6         34       Wrench 13#/17#*3t       2         35       Hexagonal bolt M10*22       2         36       Handlebar foam 25       2         37       Square inner cap 20*20       4                                            |
| 17       Screw M6*10       4         18       Short plug       1         19       Square inner cap 33.4*33.4       1         20       Foam roller tube       1         21       Lock nut M6       8         22       Long plug       1         23       Lock Pin 8*L45       1         24       Hexagonal bolt M8*35       4         25       Flat washer M8       5         26L       Cap bag-left       1         27       Hook       1         27       Hook       1         28       Safety Strap       1         29       Hexagonal bolt M8*45       1         30       Arc cap 32       4         31       Cushion plate 25       1         32       Hexagonal bolt M6*42       6         33       Washer M6       6         34       Wrench 13#/17#*3t       2         35       Hexagonal bolt M10*22       2         36       Handlebar foam 25       2         37       Square inner cap 20*20       4                                                                                            |
| 18       Short plug       1         19       Square inner cap 33.4*33.4       1         20       Foam roller tube       1         21       Lock nut M6       8         22       Long plug       1         23       Lock Pin 8*L45       1         24       Hexagonal bolt M8*35       4         25       Flat washer M8       5         26L       Cap bag-left       1         27       Hook       1         28       Safety Strap       1         29       Hexagonal bolt M8*45       1         30       Arc cap 32       4         31       Cushion plate 25       1         32       Hexagonal bolt M6*42       6         33       Washer M6       6         34       Wrench 13#/17#*3t       2         35       Hexagonal bolt M10*22       2         36       Handlebar foam 25       2         37       Square inner cap 20*20       4                                                                                                                                                               |
| 19       Square inner cap 33.4*33.4       1         20       Foam roller tube       1         21       Lock nut M6       8         22       Long plug       1         23       Lock Pin 8*L45       1         24       Hexagonal bolt M8*35       4         25       Flat washer M8       5         26L       Cap bag-left       1         26R       Cap bag-right       1         27       Hook       1         28       Safety Strap       1         29       Hexagonal bolt M8*45       1         30       Arc cap 32       4         31       Cushion plate 25       1         32       Hexagonal bolt M6*42       6         33       Washer M6       6         34       Wrench 13#/17#*3t       2         35       Hexagonal bolt M10*22       2         36       Handlebar foam 25       2         37       Square inner cap 20*20       4                                                                                                                                                           |
| 20       Foam roller tube       1         21       Lock nut M6       8         22       Long plug       1         23       Lock Pin 8*L45       1         24       Hexagonal bolt M8*35       4         25       Flat washer M8       5         26L       Cap bag-left       1         26R       Cap bag-right       1         27       Hook       1         28       Safety Strap       1         29       Hexagonal bolt M8*45       1         30       Arc cap 32       4         31       Cushion plate 25       1         32       Hexagonal bolt M6*42       6         33       Washer M6       6         34       Wrench 13#/17#*3t       2         35       Hexagonal bolt M10*22       2         36       Handlebar foam 25       2         37       Square inner cap 20*20       4                                                                                                                                                                                                               |
| 21       Lock nut M6       8         22       Long plug       1         23       Lock Pin 8*L45       1         24       Hexagonal bolt M8*35       4         25       Flat washer M8       5         26L       Cap bag-left       1         26R       Cap bag-right       1         27       Hook       1         28       Safety Strap       1         29       Hexagonal bolt M8*45       1         30       Arc cap 32       4         31       Cushion plate 25       1         32       Hexagonal bolt M6*42       6         33       Washer M6       6         34       Wrench 13#/17#*3t       2         35       Hexagonal bolt M10*22       2         36       Handlebar foam 25       2         37       Square inner cap 20*20       4                                                                                                                                                                                                                                                         |
| 22       Long plug       1         23       Lock Pin 8*L45       1         24       Hexagonal bolt M8*35       4         25       Flat washer M8       5         26L       Cap bag-left       1         26R       Cap bag-right       1         27       Hook       1         28       Safety Strap       1         29       Hexagonal bolt M8*45       1         30       Arc cap 32       4         31       Cushion plate 25       1         32       Hexagonal bolt M6*42       6         33       Washer M6       6         34       Wrench 13#/17#*3t       2         35       Hexagonal bolt M10*22       2         36       Handlebar foam 25       2         37       Square inner cap 20*20       4                                                                                                                                                                                                                                                                                              |
| 23       Lock Pin 8*L45       1         24       Hexagonal bolt M8*35       4         25       Flat washer M8       5         26L       Cap bag-left       1         26R       Cap bag-right       1         27       Hook       1         28       Safety Strap       1         29       Hexagonal bolt M8*45       1         30       Arc cap 32       4         31       Cushion plate 25       1         32       Hexagonal bolt M6*42       6         33       Washer M6       6         34       Wrench 13#/17#*3t       2         35       Hexagonal bolt M10*22       2         36       Handlebar foam 25       2         37       Square inner cap 20*20       4                                                                                                                                                                                                                                                                                                                                 |
| 24       Hexagonal bolt M8*35       4         25       Flat washer M8       5         26L       Cap bag-left       1         26R       Cap bag-right       1         27       Hook       1         28       Safety Strap       1         29       Hexagonal bolt M8*45       1         30       Arc cap 32       4         31       Cushion plate 25       1         32       Hexagonal bolt M6*42       6         33       Washer M6       6         34       Wrench 13#/17#*3t       2         35       Hexagonal bolt M10*22       2         36       Handlebar foam 25       2         37       Square inner cap 20*20       4                                                                                                                                                                                                                                                                                                                                                                         |
| 25       Flat washer M8       5         26L       Cap bag-left       1         26R       Cap bag-right       1         27       Hook       1         28       Safety Strap       1         29       Hexagonal bolt M8*45       1         30       Arc cap 32       4         31       Cushion plate 25       1         32       Hexagonal bolt M6*42       6         33       Washer M6       6         34       Wrench 13#/17#*3t       2         35       Hexagonal bolt M10*22       2         36       Handlebar foam 25       2         37       Square inner cap 20*20       4                                                                                                                                                                                                                                                                                                                                                                                                                       |
| 26L       Cap bag-left       1         26R       Cap bag-right       1         27       Hook       1         28       Safety Strap       1         29       Hexagonal bolt M8*45       1         30       Arc cap 32       4         31       Cushion plate 25       1         32       Hexagonal bolt M6*42       6         33       Washer M6       6         34       Wrench 13#/17#*3t       2         35       Hexagonal bolt M10*22       2         36       Handlebar foam 25       2         37       Square inner cap 20*20       4                                                                                                                                                                                                                                                                                                                                                                                                                                                               |
| 26R       Cap bag-right       1         27       Hook       1         28       Safety Strap       1         29       Hexagonal bolt M8*45       1         30       Arc cap 32       4         31       Cushion plate 25       1         32       Hexagonal bolt M6*42       6         33       Washer M6       6         34       Wrench 13#/17#*3t       2         35       Hexagonal bolt M10*22       2         36       Handlebar foam 25       2         37       Square inner cap 20*20       4                                                                                                                                                                                                                                                                                                                                                                                                                                                                                                      |
| 27       Hook       1         28       Safety Strap       1         29       Hexagonal bolt M8*45       1         30       Arc cap 32       4         31       Cushion plate 25       1         32       Hexagonal bolt M6*42       6         33       Washer M6       6         34       Wrench 13#/17#*3t       2         35       Hexagonal bolt M10*22       2         36       Handlebar foam 25       2         37       Square inner cap 20*20       4                                                                                                                                                                                                                                                                                                                                                                                                                                                                                                                                              |
| 28       Safety Strap       1         29       Hexagonal bolt M8*45       1         30       Arc cap 32       4         31       Cushion plate 25       1         32       Hexagonal bolt M6*42       6         33       Washer M6       6         34       Wrench 13#/17#*3t       2         35       Hexagonal bolt M10*22       2         36       Handlebar foam 25       2         37       Square inner cap 20*20       4                                                                                                                                                                                                                                                                                                                                                                                                                                                                                                                                                                            |
| 29       Hexagonal bolt M8*45       1         30       Arc cap 32       4         31       Cushion plate 25       1         32       Hexagonal bolt M6*42       6         33       Washer M6       6         34       Wrench 13#/17#*3t       2         35       Hexagonal bolt M10*22       2         36       Handlebar foam 25       2         37       Square inner cap 20*20       4                                                                                                                                                                                                                                                                                                                                                                                                                                                                                                                                                                                                                  |
| 30 Arc cap 32 4  31 Cushion plate 25 1  32 Hexagonal bolt M6*42 6  33 Washer M6 6  34 Wrench 13#/17#*3t 2  35 Hexagonal bolt M10*22 2  36 Handlebar foam 25 2  37 Square inner cap 20*20 4                                                                                                                                                                                                                                                                                                                                                                                                                                                                                                                                                                                                                                                                                                                                                                                                                 |
| 31       Cushion plate 25       1         32       Hexagonal bolt M6*42       6         33       Washer M6       6         34       Wrench 13#/17#*3t       2         35       Hexagonal bolt M10*22       2         36       Handlebar foam 25       2         37       Square inner cap 20*20       4                                                                                                                                                                                                                                                                                                                                                                                                                                                                                                                                                                                                                                                                                                    |
| 32       Hexagonal bolt M6*42       6         33       Washer M6       6         34       Wrench 13#/17#*3t       2         35       Hexagonal bolt M10*22       2         36       Handlebar foam 25       2         37       Square inner cap 20*20       4                                                                                                                                                                                                                                                                                                                                                                                                                                                                                                                                                                                                                                                                                                                                              |
| 33       Washer M6       6         34       Wrench 13#/17#*3t       2         35       Hexagonal bolt M10*22       2         36       Handlebar foam 25       2         37       Square inner cap 20*20       4                                                                                                                                                                                                                                                                                                                                                                                                                                                                                                                                                                                                                                                                                                                                                                                            |
| 34       Wrench 13#/17#*3t       2         35       Hexagonal bolt M10*22       2         36       Handlebar foam 25       2         37       Square inner cap 20*20       4                                                                                                                                                                                                                                                                                                                                                                                                                                                                                                                                                                                                                                                                                                                                                                                                                               |
| 35       Hexagonal bolt M10*22       2         36       Handlebar foam 25       2         37       Square inner cap 20*20       4                                                                                                                                                                                                                                                                                                                                                                                                                                                                                                                                                                                                                                                                                                                                                                                                                                                                          |
| 36 Handlebar foam 25 2 37 Square inner cap 20*20 4                                                                                                                                                                                                                                                                                                                                                                                                                                                                                                                                                                                                                                                                                                                                                                                                                                                                                                                                                         |
| 37 Square inner cap 20*20 4                                                                                                                                                                                                                                                                                                                                                                                                                                                                                                                                                                                                                                                                                                                                                                                                                                                                                                                                                                                |
| ·                                                                                                                                                                                                                                                                                                                                                                                                                                                                                                                                                                                                                                                                                                                                                                                                                                                                                                                                                                                                          |
| 29 Pound inner and can 25                                                                                                                                                                                                                                                                                                                                                                                                                                                                                                                                                                                                                                                                                                                                                                                                                                                                                                                                                                                  |
| So Round inner end cap 25                                                                                                                                                                                                                                                                                                                                                                                                                                                                                                                                                                                                                                                                                                                                                                                                                                                                                                                                                                                  |
| 39 Round inner end cap 19 4                                                                                                                                                                                                                                                                                                                                                                                                                                                                                                                                                                                                                                                                                                                                                                                                                                                                                                                                                                                |
| 40 Square inner cap 25*50 2                                                                                                                                                                                                                                                                                                                                                                                                                                                                                                                                                                                                                                                                                                                                                                                                                                                                                                                                                                                |
| 41 "C" link pin 1                                                                                                                                                                                                                                                                                                                                                                                                                                                                                                                                                                                                                                                                                                                                                                                                                                                                                                                                                                                          |
| 42 Spring-1 1                                                                                                                                                                                                                                                                                                                                                                                                                                                                                                                                                                                                                                                                                                                                                                                                                                                                                                                                                                                              |
| 43 Square inner cap 30*30 1                                                                                                                                                                                                                                                                                                                                                                                                                                                                                                                                                                                                                                                                                                                                                                                                                                                                                                                                                                                |
| 44 L-Shaped Hook (Safety Lock) 1                                                                                                                                                                                                                                                                                                                                                                                                                                                                                                                                                                                                                                                                                                                                                                                                                                                                                                                                                                           |
| 45 Lock nut M8 2                                                                                                                                                                                                                                                                                                                                                                                                                                                                                                                                                                                                                                                                                                                                                                                                                                                                                                                                                                                           |
| 46 Square inner cap 35*35 1                                                                                                                                                                                                                                                                                                                                                                                                                                                                                                                                                                                                                                                                                                                                                                                                                                                                                                                                                                                |
| 47 Spring-2 1                                                                                                                                                                                                                                                                                                                                                                                                                                                                                                                                                                                                                                                                                                                                                                                                                                                                                                                                                                                              |

| 48 | Lab mat     | 2 |
|----|-------------|---|
| 49 | Foam roller | 4 |

**NOTE:** For your convenience, many of the parts on the above Parts List have been pre-assembled at the factory.

The Hardware which is required for home assembly is listed on the right as it appears in the included Hardware Pack.