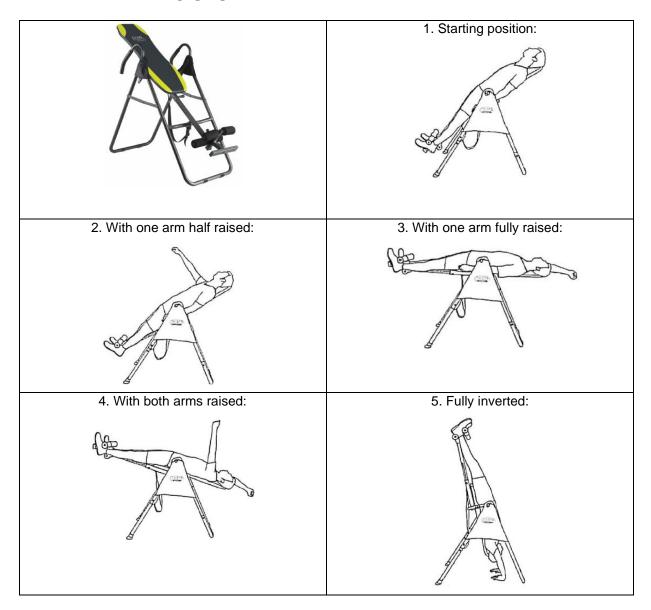

**ALWAYS** ensure that the ALL Lock Pins are fully secured in their housings before using this table. Cease use immediately if any of the Lock Pins become unsecured during use.

When you lie down with both arms across your chest the Inversion Table should rotate a few inches UPWARD. (Your head should move towards the floor, and your feet towards the ceiling).

• If the Inversion Table does not move or if it tilts all the way back, the settings are incorrect. Adjust the center bar until you are able to achieve the above result.

As you lift ONE arm upwards over your head, the Inversion Table will continue to rotate further back up. To stop and return to normal position, bring your arm back to your side.

You can increase the angle and speed of rotation by using both arms.

If you have trouble getting back up, bend your knees and slide your bottom down towards your feet. If the Inversion Table is in the full 90 degree inversion position, grab both sides of your Inversion Table and pull forward.

#### **NEVER TRY TO GET UP BY LIFTING YOUR HEAD!**