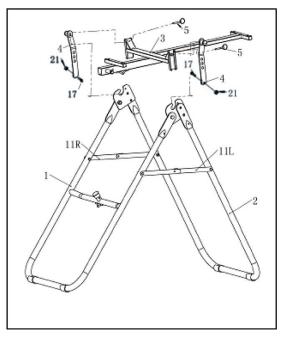

#### STEP 1:

- A. Take out the pre-assembled Front and Rear Base A-Frame (1 & 2). Extend the Frame legs so the A-Frame is fully opened. Make sure the center bars (11L & 11R) are completely in their down positions.
- B. Attach 2x Connect Sheets (4) to the Backrest Support Frame (3) as shown. Make sure the Connect Sheets are securely affixed in their housings on the Backrest Support Frame. Place 2x Screws M6x10 (17) and 2x Lock Nuts M6 (21) at the hole in the bottom of the Connect Sheet. This will help ensure the Sheet does not slide through its housing in case of accidental dislodging.
- C. Using the slotted round tops of the attached Connect Sheets, insert the Backrest Support Frame into the cradles on top of the A-Frame. Once attached, secure the Connect Sheets to the Support Frame with 2x Lock Pins 6xL43 (5).

**NOTE:** Make sure to attach Part 4 as shown above, with the ends pointing towards the ground and the grooved sections resting securely in the A-Frame. If you are uncertain which adjustment hole in the Connect Sheet to use, you can start with the center hole and adjust later if necessary.

#### STEP 2:

- A. Using 1x Hexagonal Bolt M10x35 (13) and 1x Hexagonal Bolt M10x30 (14), attach the Left Handlebar (6L) to the hole in the Rear Base Frame (2).
- B. Next, attach the curved Position Metal Sheet (12) to the end of the first Hexagonal Bolt M10x35 (13) making sure the Connect Sheet (4) is in the middle. Secure the Hexagonal Bolts (13 &14) with 4x Flat Washers M10 (15) and 4x Lock Nuts M10 (16) as shown.
  - Follow the above instructions to attach the Right Handlebar (6R).
- C. If open, close the Position Metal Sheets (12) so they rest against the A-Frame, securing Part 4 in place.
- D. IMPORTANT: Attach 2x Screws M6x10 (17) onto each side of the base frame after attaching and closing the Position Metal Sheet (12) on the Base frame. This assembly will prevent the Backrest Support Frame (3) from slipping out of the housing during use.