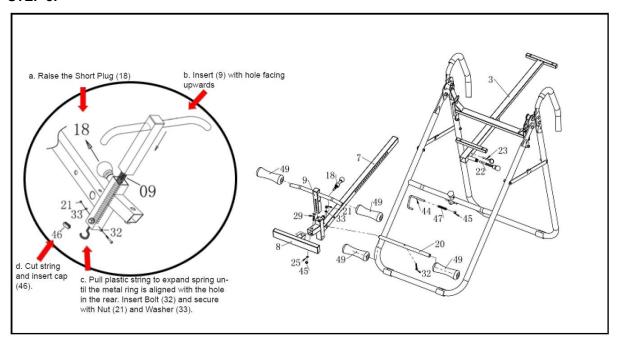

#### STEP 3:

- A. Insert Foam Roller Tube (20) into hole in Body Height Adjustment Tube (7) as shown, and tighten with 1x Hexagonal Bolt M6x42 (32), 1x Flat Washer M6 (33) and 1x Lock Nut M6 (21).
- B. Insert the Adjustable Leg Hold Tube (9) into the Adjustment Tube (7). Attach the Short Plug (18) to the Adjustment Tube, and secure the spring to the rear of the Adjustment Tube (7) with 1x Hexagonal Bolt M6x42 (32), 1x Flat Washer M6 (33) and 1x Lock Nut M6 (21). (See diagram above left for detailed directions)
- C. Insert 2x Foam Rollers (49) onto Foam Roller Tube (20) and 2x Foam Rollers onto the Adjustable Leg Hold Tube (9). Slide the Foot Rest Plate (8) into bottom of Body Height Adjustment Tube (7) and tighten with 1x Hexagonal Bolt M8x45 (29), 1x Flat Washer M8 (25), and 1x Lock Nut M8 (45).
- D. Insert the Body Height Adjustment Tube (7) into the Backrest Support Frame (3) tubing. Secure it with Plug with Ring (23) and Long Plug-with spring (22). Make sure that these connections are tight and secure before continuing.
- E. NOTE: On some models, the Safety Lock will ship attached. If this part is not pre-assembled:
- F. Remove attached hardware and attach the L-Shaped Hook (44) through the hole in the Front of the A-Frame. Secure from the other side in this order: Spring-2 (47), Washer M8, 1x Lock Nut M8.