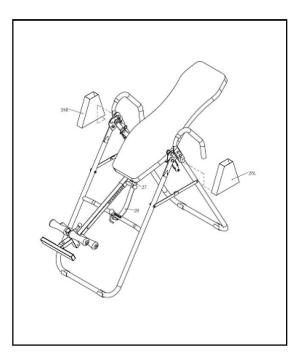

# STEP 5:

Place Left & Right Cap Bags (26L) & (26R) over the Left & Right sides of the Base Frame.

Clasp hook (27) to the hook in the backrest support frame.

Secure Strap (28) after the sliding it into the hole in the Front Base Frame.